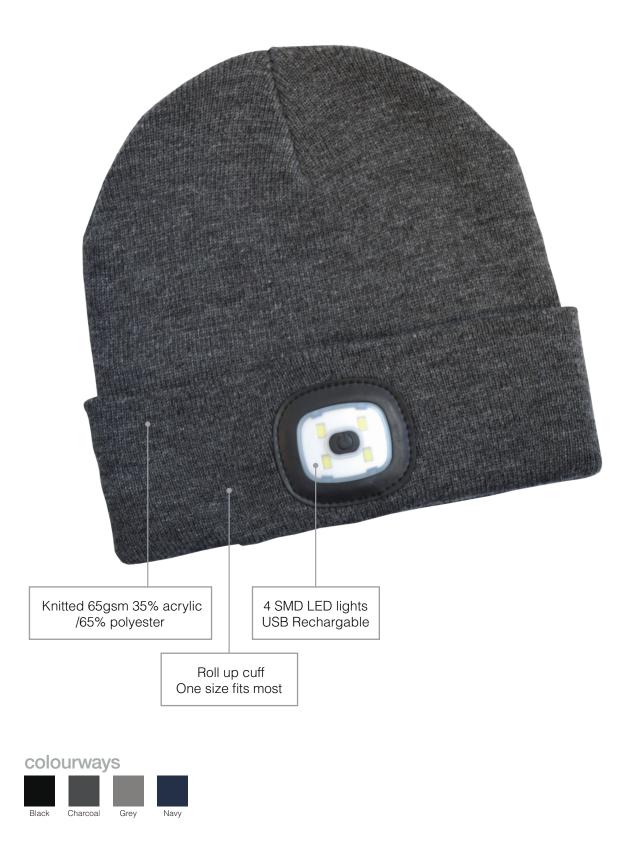

## **Headlight Beanie**

Specifications:

| MATERIAL:            | Knitted 65gsm 35% acrylic/65% polyester                                                                                                                                                                                                                            |
|----------------------|--------------------------------------------------------------------------------------------------------------------------------------------------------------------------------------------------------------------------------------------------------------------|
| DECORATION TYPES:    | Embroidery                                                                                                                                                                                                                                                         |
| DECORATION AREAS:    | <b>Embroidery areas</b><br>Centre Front: 50mm H x 90mm W<br>Side: 50mm H x 90mm W<br>Back: 50mm H x 90mm W                                                                                                                                                         |
| DESCRIPTION:         | <ul> <li>Knitted 65gsm 35% acrylic/65% polyester</li> <li>Roll up cuff</li> <li>Instruction sheet included</li> <li>4 SMD LED lights - 150 lumen</li> <li>3 brightness steps</li> <li>USB rechargeable power</li> <li>Removable light unit for charging</li> </ul> |
| PACKAGING:           | Pieces individually packed per poly bag per inner                                                                                                                                                                                                                  |
| CARTON QUANTITY:     | 200 units (8 inners)                                                                                                                                                                                                                                               |
| CARTON MEASUREMENTS: | 49cm x 47cm x 79cm                                                                                                                                                                                                                                                 |
| CARTON WEIGHT:       | 15 kg                                                                                                                                                                                                                                                              |